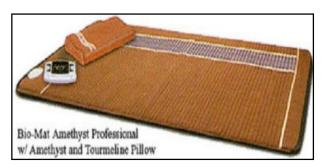

# **Experience The Amethyst BioMat**

# What is the Amethyst BioMat?

The Amethyst BioMat™ system is a state-of-the-art FDA-approved medical device (U.S.F.D.A Medical Device No. 2954299) which delivers therapeutic Far Infrared Rays and Negative Ions, relieving pain and restoring balance and energy to the human body. Many Insurance companies consider the Amethyst BioMat™ a viable treatment option for pain as well as other musculoskeletal problems.

#### It has three significant components:

- State-of-the-art Far Infrared Rays (FIR) → Nature's Miracle Light
- **Negative Ion** Technology
- Nature's Battery Charger
- The healing power of Amethyst Crystal 

  Nature's Super Conductor

This unique combination of components is what allows the Amethyst BioMat™ to deliver professional therapeutic results. It delivers the benefits of Far Infrared Sauna for a fraction of the price. It is a unique medical technology producing both Far Infrared and generating 6.8 microns of Medium "Human" Infrared. This Human Infrared feature of the Amethyst BioMat™ makes it different from any other device on the market. According to NASA research, Human Infrared normalizes a variety of important physiological functions, especially glandular functions.