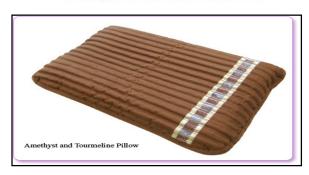

#### **Amethyst & Tourmaline BioPillow**

Amethyst & Tourmaline BioPillow: 12" x 19" & 3"-4" thick. The BioPillow contains rows of both Amethyst and Tourmaline on an outside 100% cotton zippered cover. Inside is a natural latex rubber, ergonomically-designed contour pillow. This ergonomic design elongates the spine and opens the flow of cerebral spinal fluid. The crystals naturally deliver FIR and Negative Ions to the head and mind, keeping the head area cool and relaxed while you heat the body.