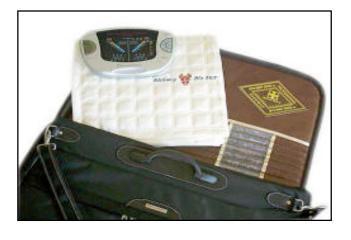

## BioMat MINI

**BioMat MINI**: 17" x 33", Weight, 14 lbs
A small portable size for travelling, the car, waiting rooms or for localized thearapy. For effective full body coverage, we suggest the larger sizes. **Also, the Mini BioMat is great for your pets.** 

Cost: \$750 plus shipping