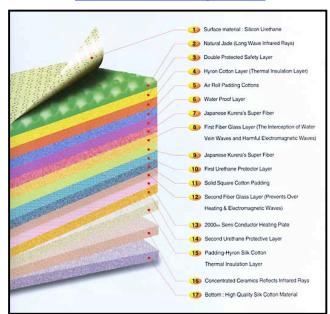

## **How Are Far Infrared Rays Created In the BioMat?**

The Amethyst BioMat<sup>™</sup> features the patented Kurare Super Fiber from Japan. (U.S.F.D.A. Patent No. 1386560). **The** method of generating FIR through the Amethyst BioMat<sup>™</sup> is accomplished by:

#### **Patented Kurare Super Fiber**