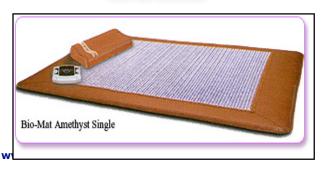

## **BioMat SINGLE**

**<u>BioMat SINGLE</u>**; 39.37" x 77.81", Weight, 60 lbs Allows for more Elbow Room and fits nicely on a Twin Bed. (Pillow Sold Separately).

Cost: \$2,400 plus Shipping

email: shamanatara@shamanatara.com