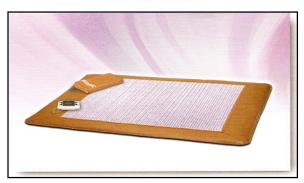

## **BioMat PROFESSIONAL**

BioMat PROFESSIONAL: 27.56" x 74", Weight 32 lbs. The most popular size for professionals, it fits on a massage/treatment table for all purpose functionality and ease of mobility. This technology is very beneficial in enhancing the treatment protocols of Medical Doctors, Dentists, Acupuncturists, Chiropractors, Treatments, Therapists, Massage **Stress** Management, Pain Management, Naturopaths, Polarity Therapists, **Psychiatrists and General** Wellness Programs. It is also great for home use for family and friends.

**The BioMat Professional Package** comes with a Travel Case, 100% Cotton Padded Cover and the Amethyst BioMat Tourmaline Pillow, which features a therapeutic shape to provide additional support for your neck while comfortably cradling your head