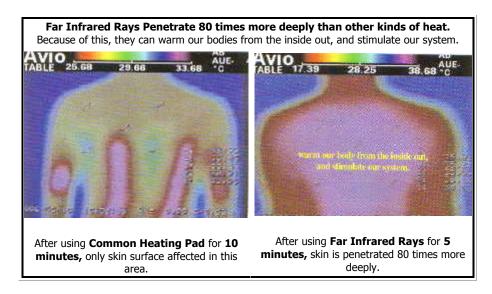

### **HEALING WITH A BEAM OF LIGHT - DEEP IMPACT POWER**

Long Wave Infrared Rays (FIR) not only warm our bodies, but they stimulate various bodily functions. They can make our bodies feel fully charged. When Far Infrared rays are beamed into the body, they are absorbed by the body and they resonate through it, similar to the sound and energy waves of a bell when it is struck. Far Infrared Rays can penetrate deeply into our bodies, warming our body from the inside out, which stimulates our body.

#### THE FUNCTION OF LONG WAVE INFRARED RAYS

Long Wave Infrared Rays penetrate 14 - 15cm into the body. Therefore, these rays not only benefit the muscles on

the surface of the body, but all cells, including blood vessels, lymph glands, and nerves in the deepest recesses of our body. These Long Wave Infrared Rays provide a heat source which relieves shoulder pain, lumbago, and fatigue in our muscles. Moreover, the heat helps us perspire and eliminate wastes such as urea, nitrogen, uric acid, sodium, and chlorine (which can cause kidney infections and other problems in our bodies).