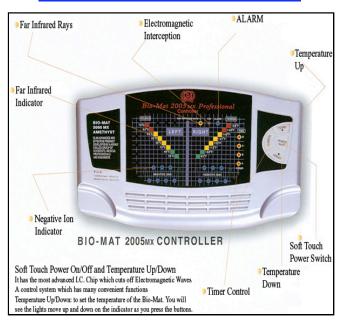

The Soft Touch Control System has the most advanced IC Chip, which cuts off harmful Electromagnetic Waves. The remote computer signals are conducted into the Amethyst crystal bed through a high technology messaging system. All energies pass through an Electromagnetic Wave Interceptor (EMI), which blocks any harmful EMF from entering the BioMat and our human energy system.

#### **BioMat 2000mx Professional Controller**