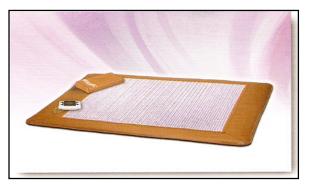

## **BioMat QUEEN**

**BioMat QUEEN**: 55.11" x 77.81". Weight 75 lbs. Can Accommodate 2 (two) people comfortably. The control Box regulates temperature and time separately on the Right and Left Sides of the BioMat.

## **BioMat KING**

**BioMat KING**: 72.65" x 77.81". Weight 130 lbs. Can Accommodate Two people comfortably. The control Box regulates temperature and time separately on the Right and Left Sides.

Cost: \$3,840 plus Shipping