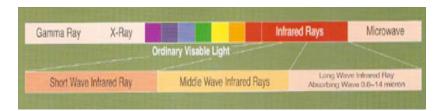

## What are Far Infrared Rays (FIR) and Where Do They Come From?

FIR or Long Wave Infrared Rays are the safest and most beneficial light waves for the human body, from the sun. FIR is a form of energy which is part of the electro-magnetic light frequency of sunlight not visible to the human eye. FIR Technology was first brought to us by nature herself. All living things emit FIR. Traditionally we've gotten our daily dose of FIR from sunlight. But these days it is getting much harder to get our daily dose of FIR from the Sun. There is pollution which blocks the FIR from reaching us and with most of us being indoors or in the car, it is even harder for us to get our daily dose of FIR.

#### THE FUNCTION OF LONG WAVE INFRARED RAYS

Long Wave Infrared Rays penetrate 14 - 15cm into the body. Therefore, these rays not only benefit the muscles on

the surface of the body, but all cells, including blood vessels, lymph glands, and nerves in the deepest recesses of our body. These Long Wave Infrared Rays provide a heat source which relieves shoulder pain, lumbago, and fatigue in our muscles. Moreover, the heat helps us perspire and eliminate wastes such as urea, nitrogen, uric acid, sodium, and chlorine (which can cause kidney infections and other problems in our bodies).