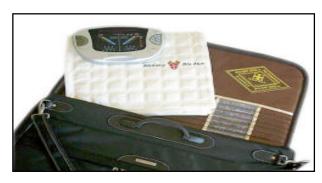

## **BioMat PROFESSIONAL**

BioMat PROFESSIONAL: 27.56" x 74", Weight 32 lbs. The most popular size for professionals, it fits on a massage/treatment table for all purpose functionality and ease of mobility. This technology is very beneficial in enhancing the treatment protocols of Medical Doctors, Dentists, Acupuncturists, Chiropractors, Treatments, Therapists, Massage **Stress** Management, Pain Management, Naturopaths, Polarity Therapists, **Psychiatrists and General** Wellness Programs. It is also great for home use for family and friends.

**The BioMat Professional Package** comes with a Travel Case, 100% Cotton Padded Cover and the Amethyst BioMat Tourmaline Pillow, which features a therapeutic shape to provide additional support for your neck while comfortably cradling your head