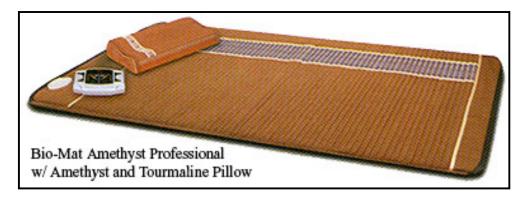

## **BioMat PROFESSIONAL**

BioMat PROFESSIONAL: 27.56" x 74", Weight 32 lbs. The most popular size for professionals, it fits on a massage/treatment table for all purpose functionality and ease of mobility. This technology is very beneficial in enhancing the treatment protocols of Medical Doctors, Dentists, Acupuncturists, Chiropractors, Treatments, Therapists, Massage **Stress** Management, Pain Management, Naturopaths, Polarity Therapists, **Psychiatrists and General** Wellness Programs. It is also great for home use for family and friends.

**The BioMat Professional Package** comes with a Travel Case, 100% Cotton Padded Cover and the Amethyst BioMat Tourmaline Pillow, which features a therapeutic shape to provide additional support for your neck while comfortably cradling your head

#### **BioMat Professional Package**

Cost: \$1,700 plus Shipping