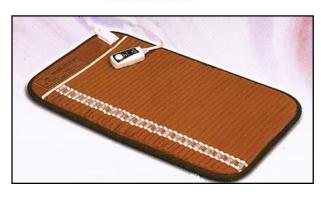

## **BioMat SINGLE**

**<u>BioMat SINGLE</u>**; 39.37" x 77.81", Weight, 60 lbs Allows for more Elbow Room and fits nicely on a Twin Bed. (Pillow Sold Separately).

Cost: \$2,400 plus Shipping

email: shamanatara@shamanatara.com